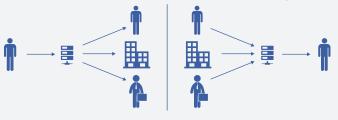

#### **DATA DISTRIBUTION AND COLLECTION NETWORK:**

facilitates the distribution of institution's information system data

(one sender — several recipients or several senders — one recipient)