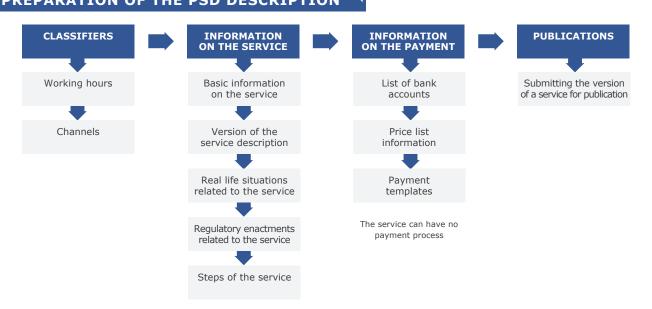

esnieguma saturs, kam var pievienot datnes, jānorāda vēlamais atbildes saņemšanas veids un jāsniedz kontaktinformācija. E-pakalpojums Latvija.lv E-iesniegums iestādei Atbilde tiek sanemta atbilstoši e-pakalpojumā norādītajam atbildes sanemšanas veidam – portālā www.latvija.lv. e-pastā, pa pastu va

SIMPLE AND UNDERSTANDABLE INFORMATION

**REGULARLY UPDATED DATA** 

(working hours, contact information, etc.)

### HOW SHOULD AN INSTITUTION PLACE INFORMATION IN THE PSD?

User rights must be obtained Institution submits an application to VRAA.

. Portālā www.latvija.lv sniegtās atbildes ir pieejams klienta darba vietas sadaļā "Mani e-iesniegumi".

PSD description must be prepared

A single form is ensured in the VISS environment for describing services.

## PREPARATION OF THE PSD DESCRIPTION



#### **USEFUL INFORMATION SOURCES**

An example of an application for obtaining the rights of a public service user; Methodological Guidelines on defining, describing and publishing public services provided by institutions in the Public Service Directory: www.vraa.gov.lv/lv/katalogs

For communication with the specialists of the Information System Development Department: pakalpojumi@vraa.gov.lv | www.viss.gov.lv